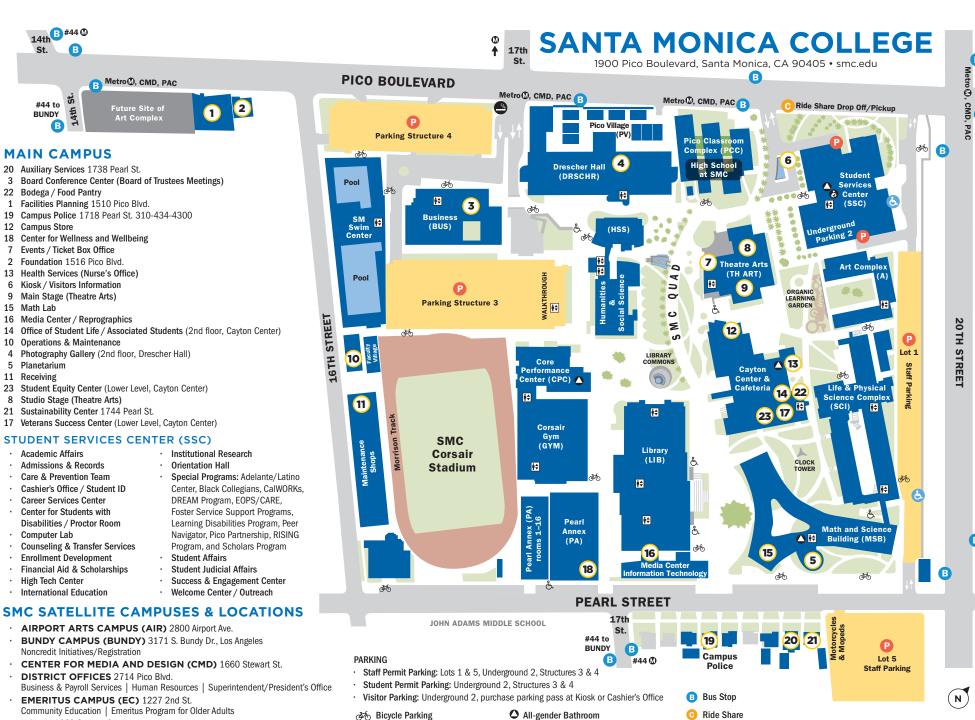

- · SANTA MONICA EARLY CHILDHOOD LAB SCHOOL (ECLS) 1802 4th St.

Accessible Entrances

available in every lot.

- On the 3rd floor of SSC. ground floor of CPC, and in Entrances in buildings not marked the Health Services Center are accessible. Accessible parking
  - **6** Lactation Room On the 3rd floor of SSC
- Ride Share
- Paratransit Stop
- Smoking Permitted Areas We're a Smoke-Free Campus.

**Buses to SMC Campuses** BUNDY: #44 (Weekday only) CMD: #16, #43 (Weekday only) PAC: #41 (Weekday only)

Parking